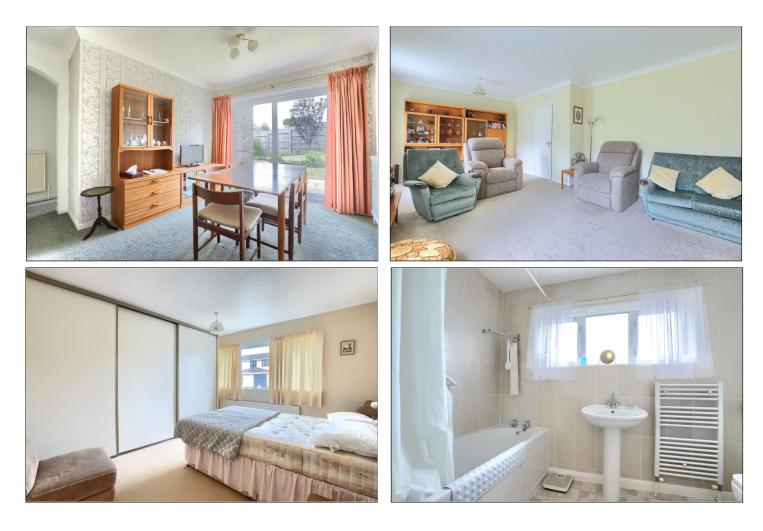

#### DINING ROOM - 2.8m (9'2") x 4.72m (15'6") into stairs

With storage under staircase and large patio doors opening to the rear garden.

#### FIRST FLOOR

**BEDROOM ONE** - **3.78m x 3.45m (12'5" x 11'4")** With full length fitted wardrobes.

**BEDROOM TWO** - **3.73m (12'3") x 3.45m (11'4") into alcove** With built-in storage/wardrobe.

**BEDROOM THREE** - 3.35m x 2.62m (11' x 8'7") With full length fitted wardrobes.

#### BATHROOM - 2.8m x 1.63m (9'2" x 5'4")

White suite comprising bath with shower over, low level WC, pedestal wash hand basin, part tiled walls, heated towel rail and airing cupboard.