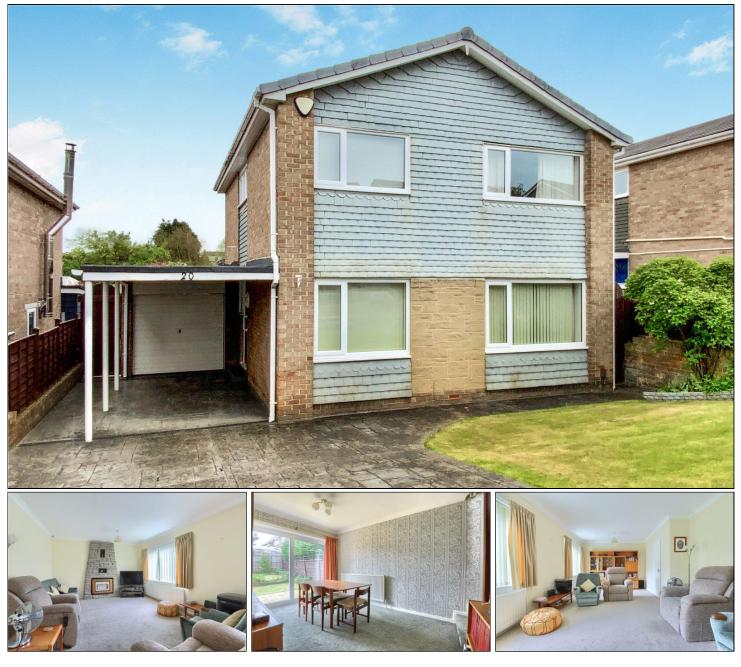

# RUNNYMEDE, NUNTHORPE, MIDDLESBROUGH, TS7 0QL

- Four Bedroom Detached House
- No Forward Chain
- Sought After Location Within Nunthorpe
- Occupying a Lovely Plot with Printed Concrete Driveway, Carport & Garage
- Generous Size, Well Maintained & Relatively Private Garden
- Extended Kitchen
- 20ft Living Room & Separate Dining Room
- Four Good Size Bedrooms
- Early Viewing Advised

### RUNNYMEDE, TS7 OQL

20 Runnymede is a four bedroom detached home located within the popular area of Nunthorpe and occupying a delightful plot with lawned front garden, printed concrete driveway, carport, detached garage and a well maintained enclosed rear garden with timer shed, patio, lawn, and planted borders. Internally the accommodation briefly comprises an entrance hall, cloakroom/WC, 20ft living room, extended 14ft plus fitted kitchen and separate dining room. To the first floor there are four generous size bedrooms and a family bathroom. Early viewing is advised.

#### ENTRANCE HALL

CLOAKROOM/WC - 1.45m x 1.57m (4'9" x 5'2") With low level WC, wash hand basin and part tiled walls.

LIVING ROOM - 6.25m x 3.73m (20'6" x 12'3") With two large windows flooding the room with natural light and feature stone breast and inset fire.

#### KITCHEN - 4.5m x 3.25m (14'9" x 10'8")

With a range of fitted wall and floor units, complementing work surfaces, double oven, four ring hob, plumbing for washing machine and dryer, tiled splashbacks, concealed central heating floor standing boiler and integral door to the garage.

#### DINING ROOM - 2.8m (9'2") x 4.72m (15'6") into stairs

With storage under staircase and large patio doors opening to the rear garden.