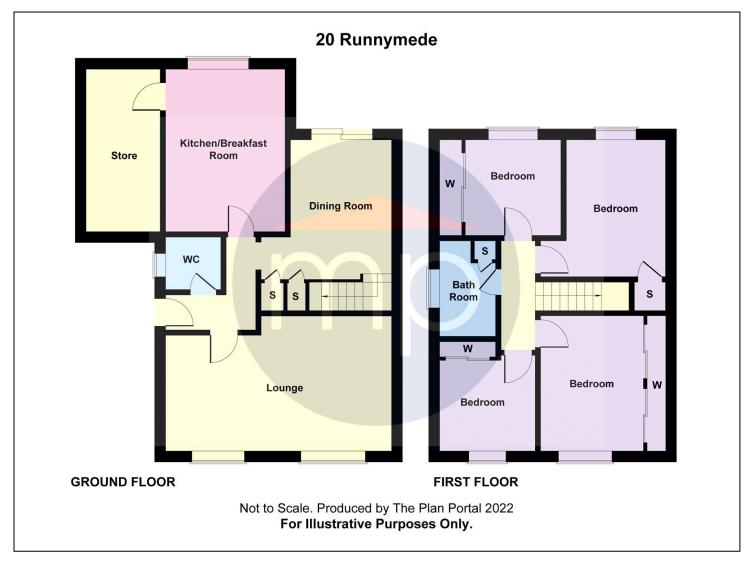

#### **GROUND FLOOR**

#### ENTRANCE HALL

CLOAKROOM/WC - 1.45m x 1.57m (4'9" x 5'2") With low level WC, wash hand basin and part tiled walls.

LIVING ROOM - 6.25m x 3.73m (20'6" x 12'3") With two large windows flooding the room with natural light and feature stone breast and inset fire.

#### KITCHEN - 4.5m x 3.25m (14'9" x 10'8")

With a range of fitted wall and floor units, complementing work surfaces, double oven, four ring hob, plumbing for washing machine and dryer, tiled splashbacks, concealed central heating floor standing boiler and integral door to the garage.

#### DINING ROOM - 2.8m (9'2") x 4.72m (15'6") into stairs

With storage under staircase and large patio doors opening to the rear garden.

#### FIRST FLOOR

**BEDROOM ONE** - **3.78m x 3.45m (12'5" x 11'4")** With full length fitted wardrobes.

**BEDROOM TWO** - **3.73m (12'3") x 3.45m (11'4") into alcove** With built-in storage/wardrobe.

**BEDROOM THREE** - 3.35m x 2.62m (11' x 8'7") With full length fitted wardrobes.

#### BEDROOM FOUR - 2.74m x 2.64m (9' x 8'8")

With built-in wardrobes.

#### BATHROOM - 2.8m x 1.63m (9'2" x 5'4")

White suite comprising bath with shower over, low level WC, pedestal wash hand basin, part tiled walls, heated towel rail and airing cupboard.