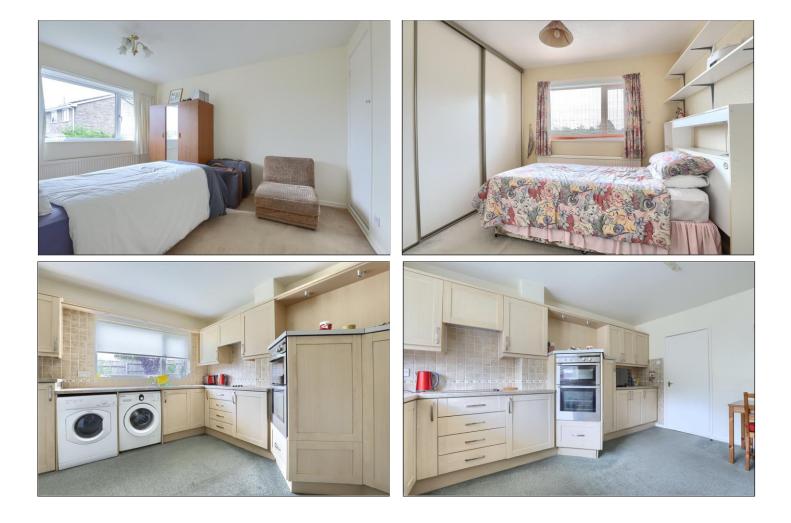

#### FIRST FLOOR

**BEDROOM ONE** - **3.78m x 3.45m (12'5" x 11'4")** With full length fitted wardrobes.

**BEDROOM TWO** - **3.73m (12'3") x 3.45m (11'4") into alcove** With built-in storage/wardrobe.

**BEDROOM THREE** - 3.35m x 2.62m (11' x 8'7") With full length fitted wardrobes.

#### BEDROOM FOUR - 2.74m x 2.64m (9' x 8'8")

With built-in wardrobes.

#### KITCHEN - 4.5m x 3.25m (14'9" x 10'8")

With a range of fitted wall and floor units, complementing work surfaces, double oven, four ring hob, plumbing for washing machine and dryer, tiled splashbacks, concealed central heating floor standing boiler and integral door to the garage.